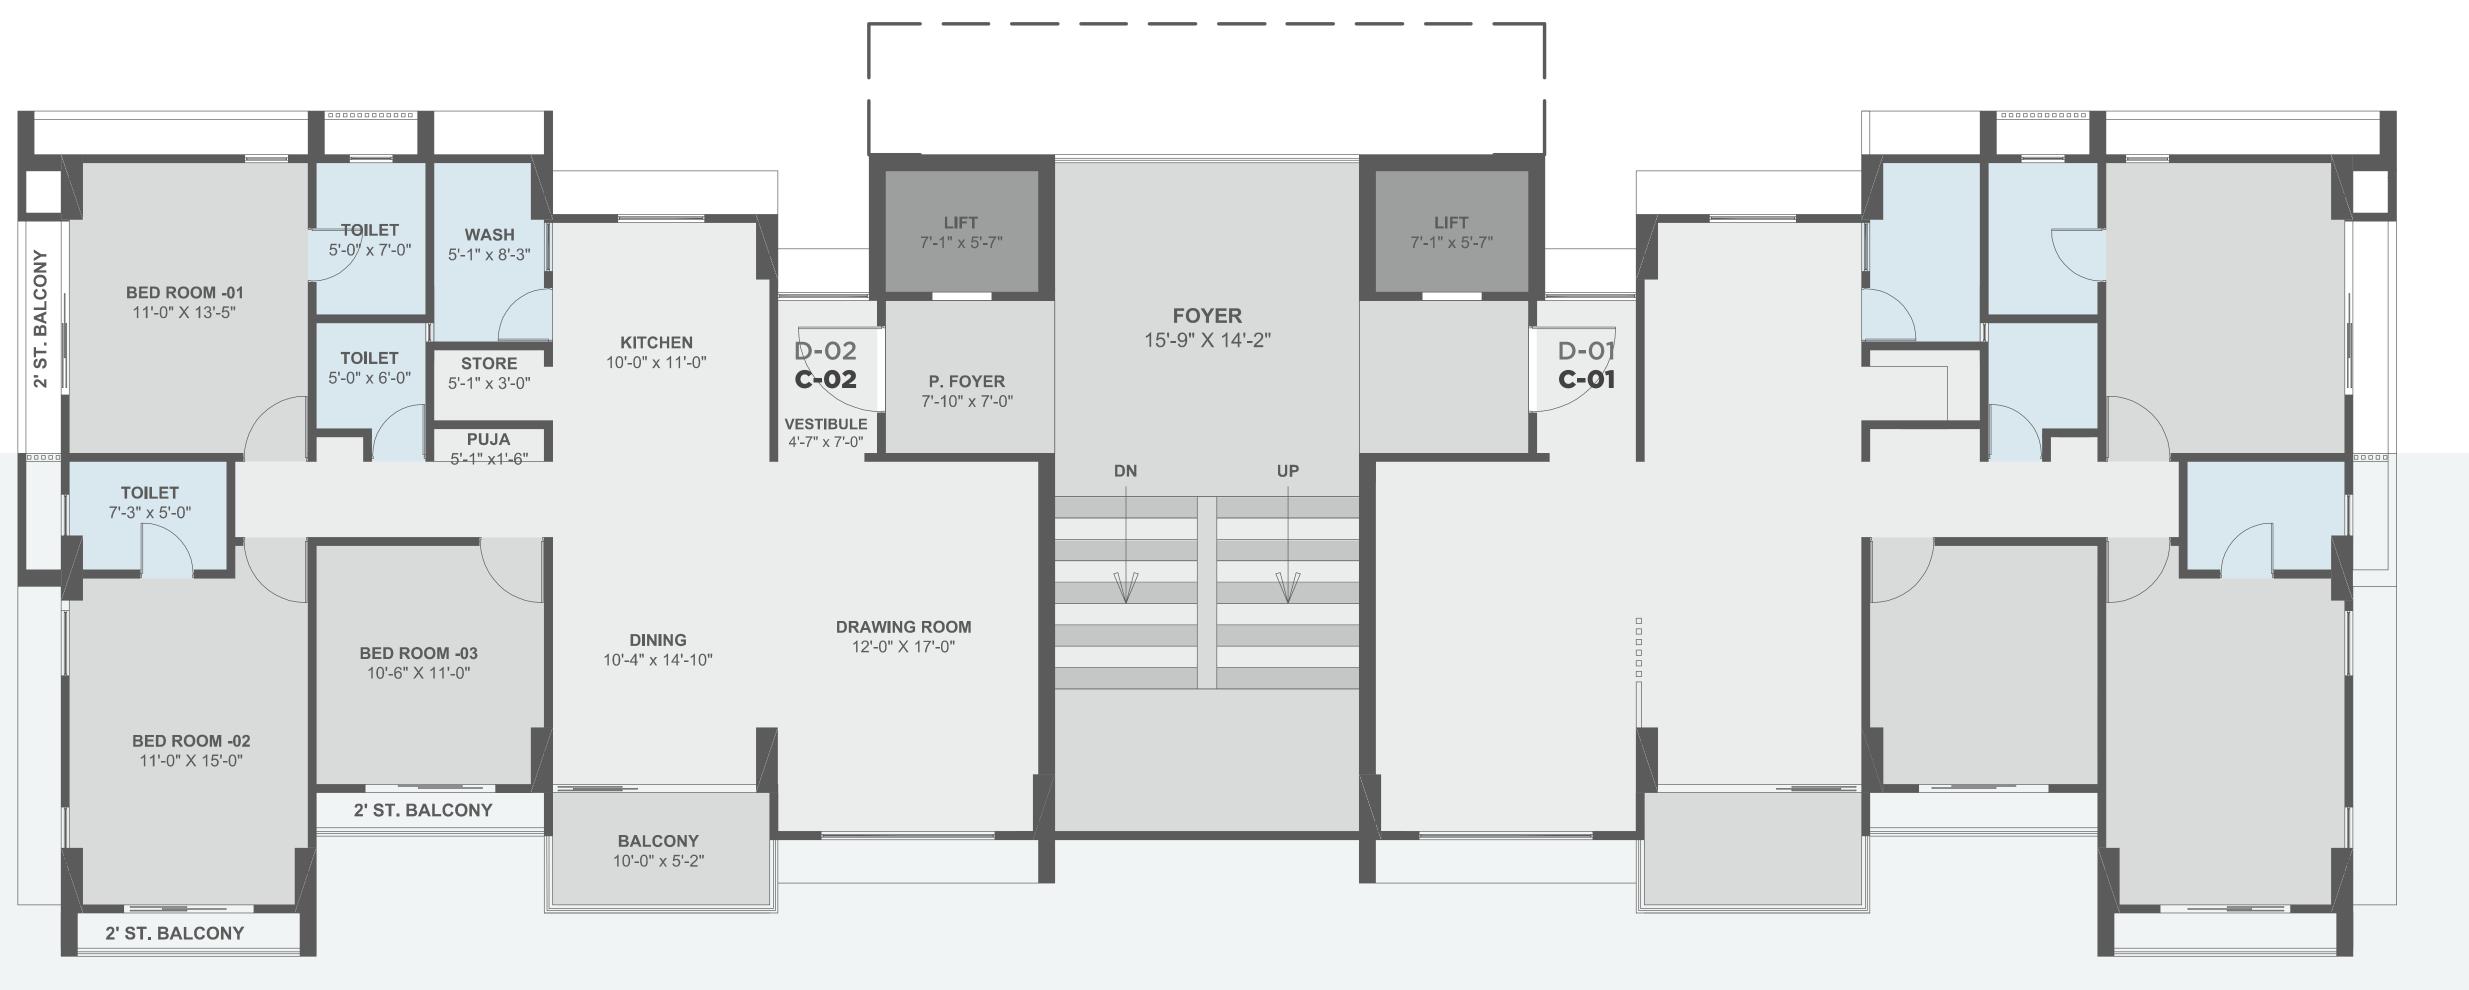

nsures upscale, well-appointed apartments with modern conveniences such as clubhouse, dedicated car parking, swimming pool, garden and more.



celestia

## Quiet Sophistication and



A complete, self-contained campus built with the best of facilities where every home is designed with demanding standards and sophistication.

Luxury has a new name - Celestia.



celestia



## Ground Floor Plan







SKATING AREA



**GARDEN WITH** KIDS PLAYING AREA



GAZEBO IN COMMON AREA



OUTDOOR GAMING PLAZA



PROVISION FOR CAR PARKING



LOUNGE IN BUILDING ENTRANCE FOYER



ACTIVITY AREA/ INDOOR OUTDOOR SPORTS CITIZEN SIT-OUT



**SENIOR** 



CLUB HOUSE WITH MINI THEATER & MANY MORE...



















18M. WIDE ROAD







# Typical Unit Plan Block A & B























celestia













# Typical Unit Plan Block C & D









## Specifications



- Quality controlled and earthquake resistant RCC frame work structure
- Two level basement parking
- Professionally water-proofed terrace

### **EXTERNAL & INTERNAL FINISHES**

- Polymer textured external walls with premium acrylic paint
- Brick cladding exterior walls
- Plastered internal wall with white cement-based putty
- AAC block masanary work.

#### FLOORING & TILING

- large size vitrified tiles in drawing, kitchen, passage & all bed rooms
  Designer tiles up to lintel level in all bathrooms and kitchen

#### DOOR & WINDOWS

- Veneer finished main door with premium hardcoreDoor in all bedrooms With Laminates on both sides
- Good quality wooden jamb frame for all doors
  Premium quality aluminium section windows

-