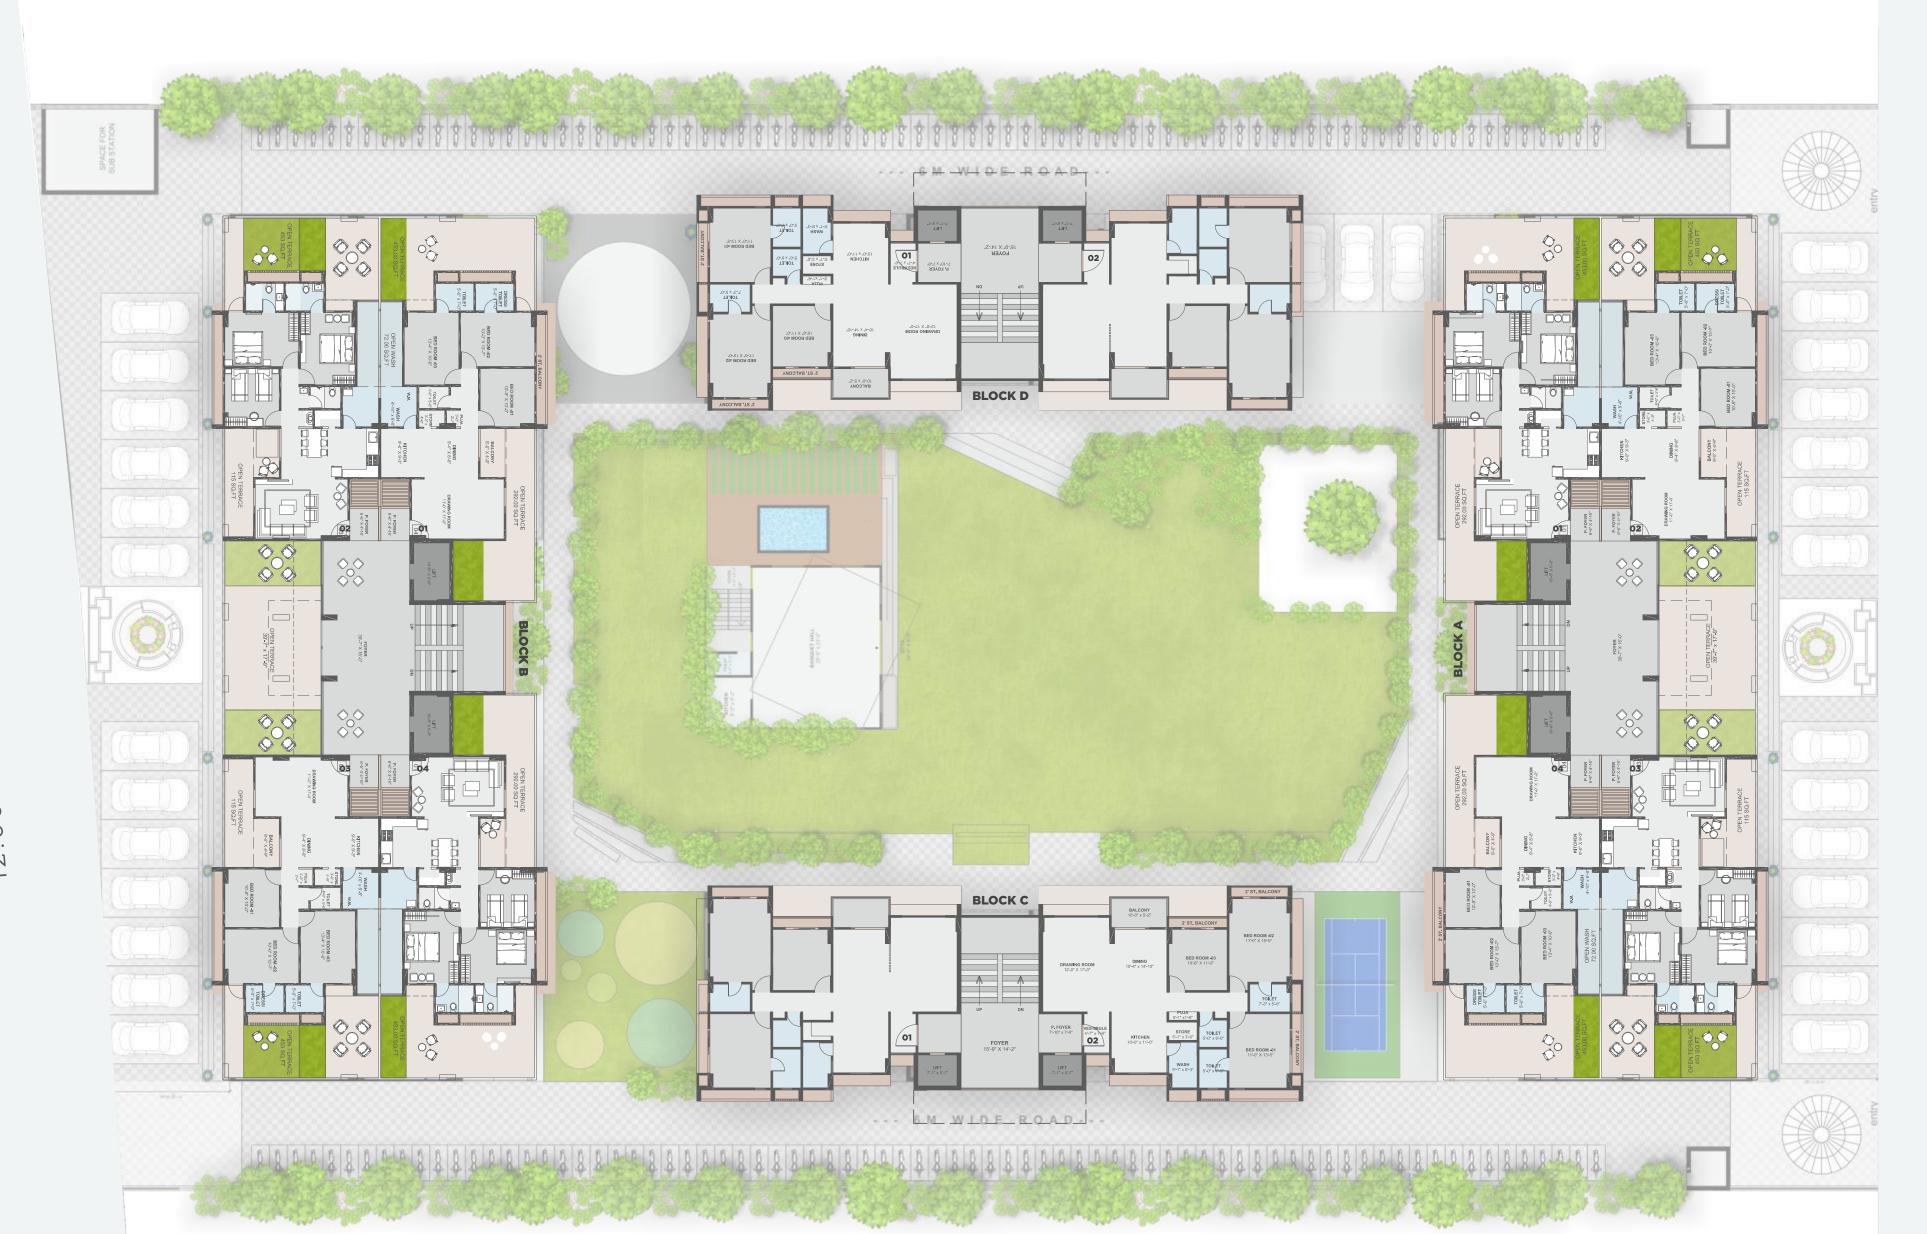

## Ground Floor Plan

SKATING AREA

**GARDEN WITH** KIDS PLAYING AREA

GAZEBO IN COMMON AREA

OUTDOOR GAMING PLAZA

PROVISION FOR CAR PARKING

LOUNGE IN BUILDING ENTRANCE FOYER

ACTIVITY AREA/ INDOOR OUTDOOR SPORTS CITIZEN SIT-OUT

**SENIOR** 

CLUB HOUSE WITH MINI THEATER & MANY MORE...

18M. WIDE ROAD