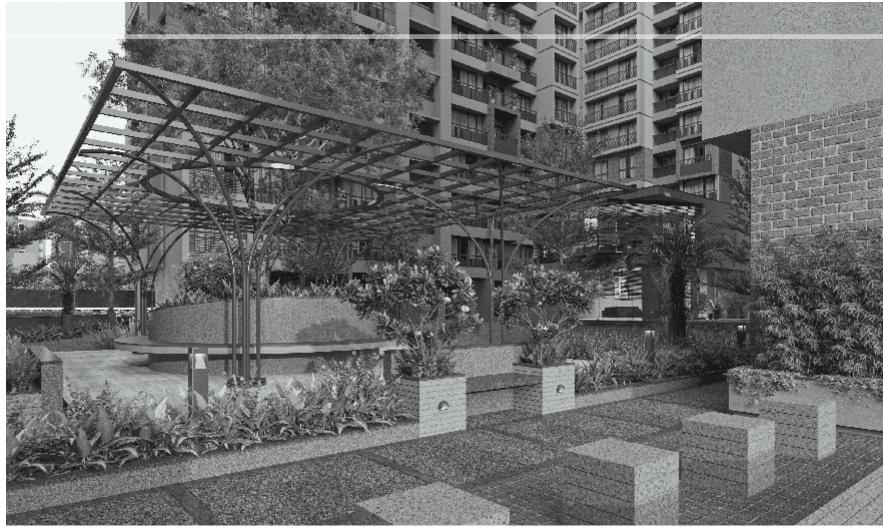

## Ground Floor Plan

SKATING AREA

**GARDEN WITH** KIDS PLAYING AREA

GAZEBO IN COMMON AREA

OUTDOOR GAMING PLAZA

PROVISION FOR CAR PARKING

LOUNGE IN BUILDING ENTRANCE FOYER

ACTIVITY AREA/ INDOOR OUTDOOR SPORTS CITIZEN SIT-OUT

**SENIOR** 

CLUB HOUSE WITH MINI THEATER & MANY MORE...

18M. WIDE ROAD