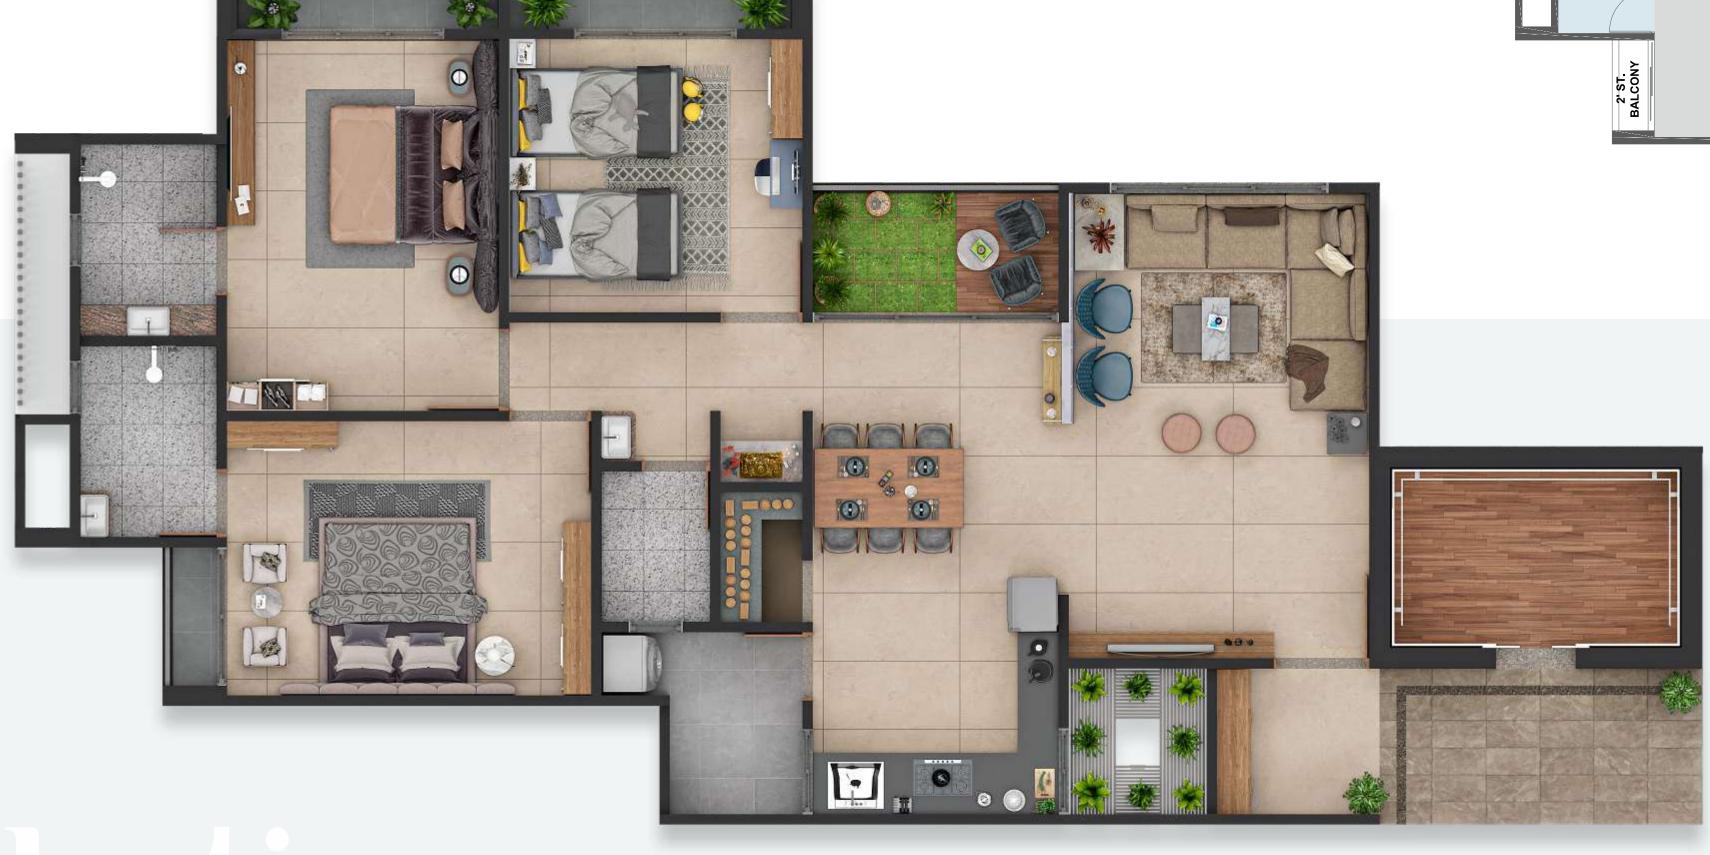

cation in the heart of the city that ensures upscale, well-appointed apartments with modern conveniences such as clubhouse, dedicated car parking, swimming pool, garden and more.



celestia

## Quiet Sophistication and



A complete, self-contained campus built with the best of facilities where every home is designed with demanding standards and sophistication.

Luxury has a new name - Celestia.



celestia



## Ground Floor Plan







SKATING AREA



**GARDEN WITH** KIDS PLAYING AREA



GAZEBO IN COMMON AREA



OUTDOOR GAMING PLAZA



PROVISION FOR CAR PARKING



LOUNGE IN BUILDING ENTRANCE FOYER



ACTIVITY AREA/ INDOOR OUTDOOR SPORTS CITIZEN SIT-OUT



**SENIOR** 



CLUB HOUSE WITH MINI THEATER & MANY MORE...



















18M. WIDE ROAD







# Typical Unit Plan Block A & B























celestia













# Typical Unit Plan Block C & D









## Specifications



- Quality controlled and earthquake resistant RCC frame work structure
- Two level basement parking
- Professionally water-proofed terrace

### **EXTERNAL & INTERNAL FINISHES**

- Polymer textured external walls with premium acrylic paint
- Brick cladding exterior walls
- Plastered internal wall with white cement-based putty
- AAC block masanary work.

#### FLOORING & TILING

- large size vitrified tiles in drawing, kitchen, passage & all bed rooms
  Designer tiles up to lintel level in all bathrooms and kitchen

#### DOOR & WINDOWS

- Veneer finished main door with premium hardcoreDoor in all bedrooms With Laminates on both sides
- Good quality wooden jamb frame for all doors
  Premiu