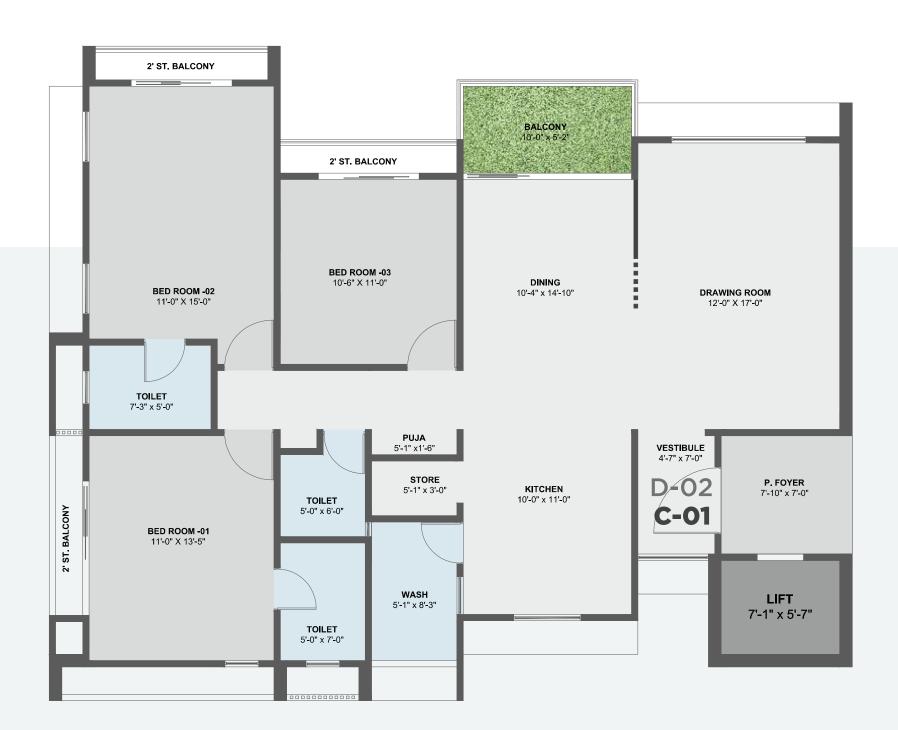

with modern conveniences such as clubhouse, dedicated car parking, swimming pool, garden and more.



celestia

## Quiet Sophistication and



A complete, self-contained campus built with the best of facilities where every home is designed with demanding standards and sophistication.

Luxury has a new name - Celestia.



celestia



## Ground Floor Plan







SKATING AREA



**GARDEN WITH** KIDS PLAYING AREA



GAZEBO IN COMMON AREA



OUTDOOR GAMING PLAZA



PROVISION FOR CAR PARKING



LOUNGE IN BUILDING ENTRANCE FOYER



ACTIVITY AREA/ INDOOR OUTDOOR SPORTS CITIZEN SIT-OUT



**SENIOR** 



CLUB HOUSE WITH MINI THEATER & MANY MORE...



















18M. WIDE ROAD







# Typical Unit Plan Block A & B























celestia













# Typical Unit Plan Block C & D









## Specifications



- Quality controlled and earthquake resistant RCC frame work structure
- Two level basement parking
- Professionally water-proofed terrace

### **EXTERNAL & INTERNAL FINISHES**

- Polymer textured external walls with premium acrylic paint
- Brick cladding exterior walls
- Plastered internal wall with white cement-based putty
- AAC block masanary work.

#### FLOORING & TILING

- large size vitrified tiles in drawing, kitchen, passage & all bed rooms
  Designer tiles up to lintel level in all bathrooms and kitchen

#### DOOR & WINDOWS

- Veneer finished main door with premium hardcoreDoor in all bedrooms With Laminates on both sides
- Good quality wooden jamb frame for all doors
  Premium quality aluminium section windows

- Main door video-door phone system
- CCTV