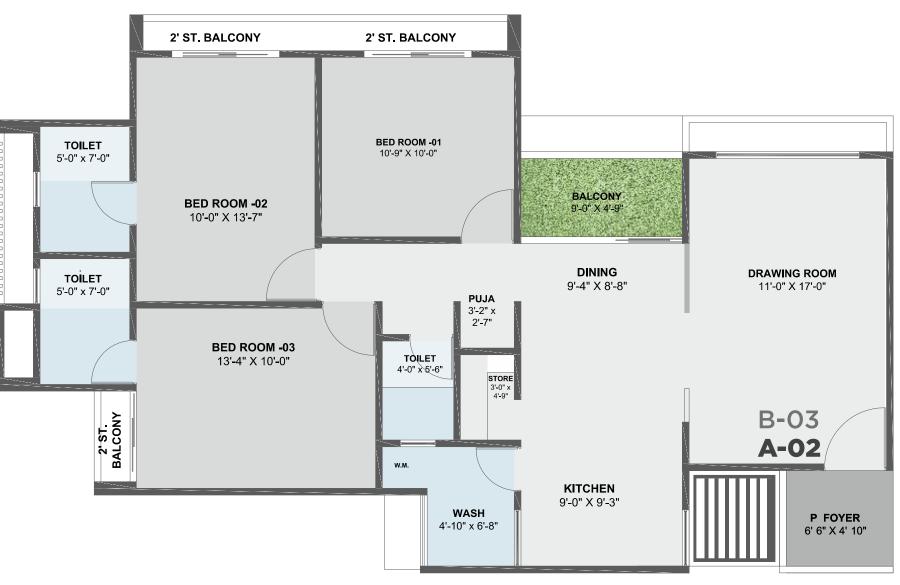

tion in the heart of the city that ensures upscale, well-appointed apartments with modern conveniences such as clubhouse, dedicated car parking, swimming pool, garden and more.



celestia

## Quiet Sophistication and



A complete, self-contained campus built with the best of facilities where every home is designed with demanding standards and sophistication.

Luxury has a new name - Celestia.



celestia



## Ground Floor Plan







SKATING AREA



**GARDEN WITH** KIDS PLAYING AREA



GAZEBO IN COMMON AREA



OUTDOOR GAMING PLAZA



PROVISION FOR CAR PARKING



LOUNGE IN BUILDING ENTRANCE FOYER



ACTIVITY AREA/ INDOOR OUTDOOR SPORTS CITIZEN SIT-OUT



**SENIOR** 



CLUB HOUSE WITH MINI THEATER & MANY MORE...



















18M. WIDE ROAD







# Typical Unit Plan Block A & B























celestia













# Typical Unit Plan Block C & D









## Specifications



- Quality controlled and earthquake resistant RCC frame work structure
- Two level basement parking
- Professionally water-proofed terrace

### **EXTERNAL & INTERNAL FINISHES**

- Polymer textured external walls with premium acrylic paint
- Brick cladding exterior walls
- Plastered internal wall with white cement-based putty
- AAC block masanary work.

#### FLOORING & TILING

- large size vitrified tiles in drawing, kitchen, passage & all bed rooms
  Designer tiles up to lintel level in all bathrooms and kitchen

#### DOOR & WINDOWS

- Veneer finished main door with premium hardcoreDoor in all bedrooms With Laminates on both sides
- Good quality wooden jamb frame for all doors
  Premium