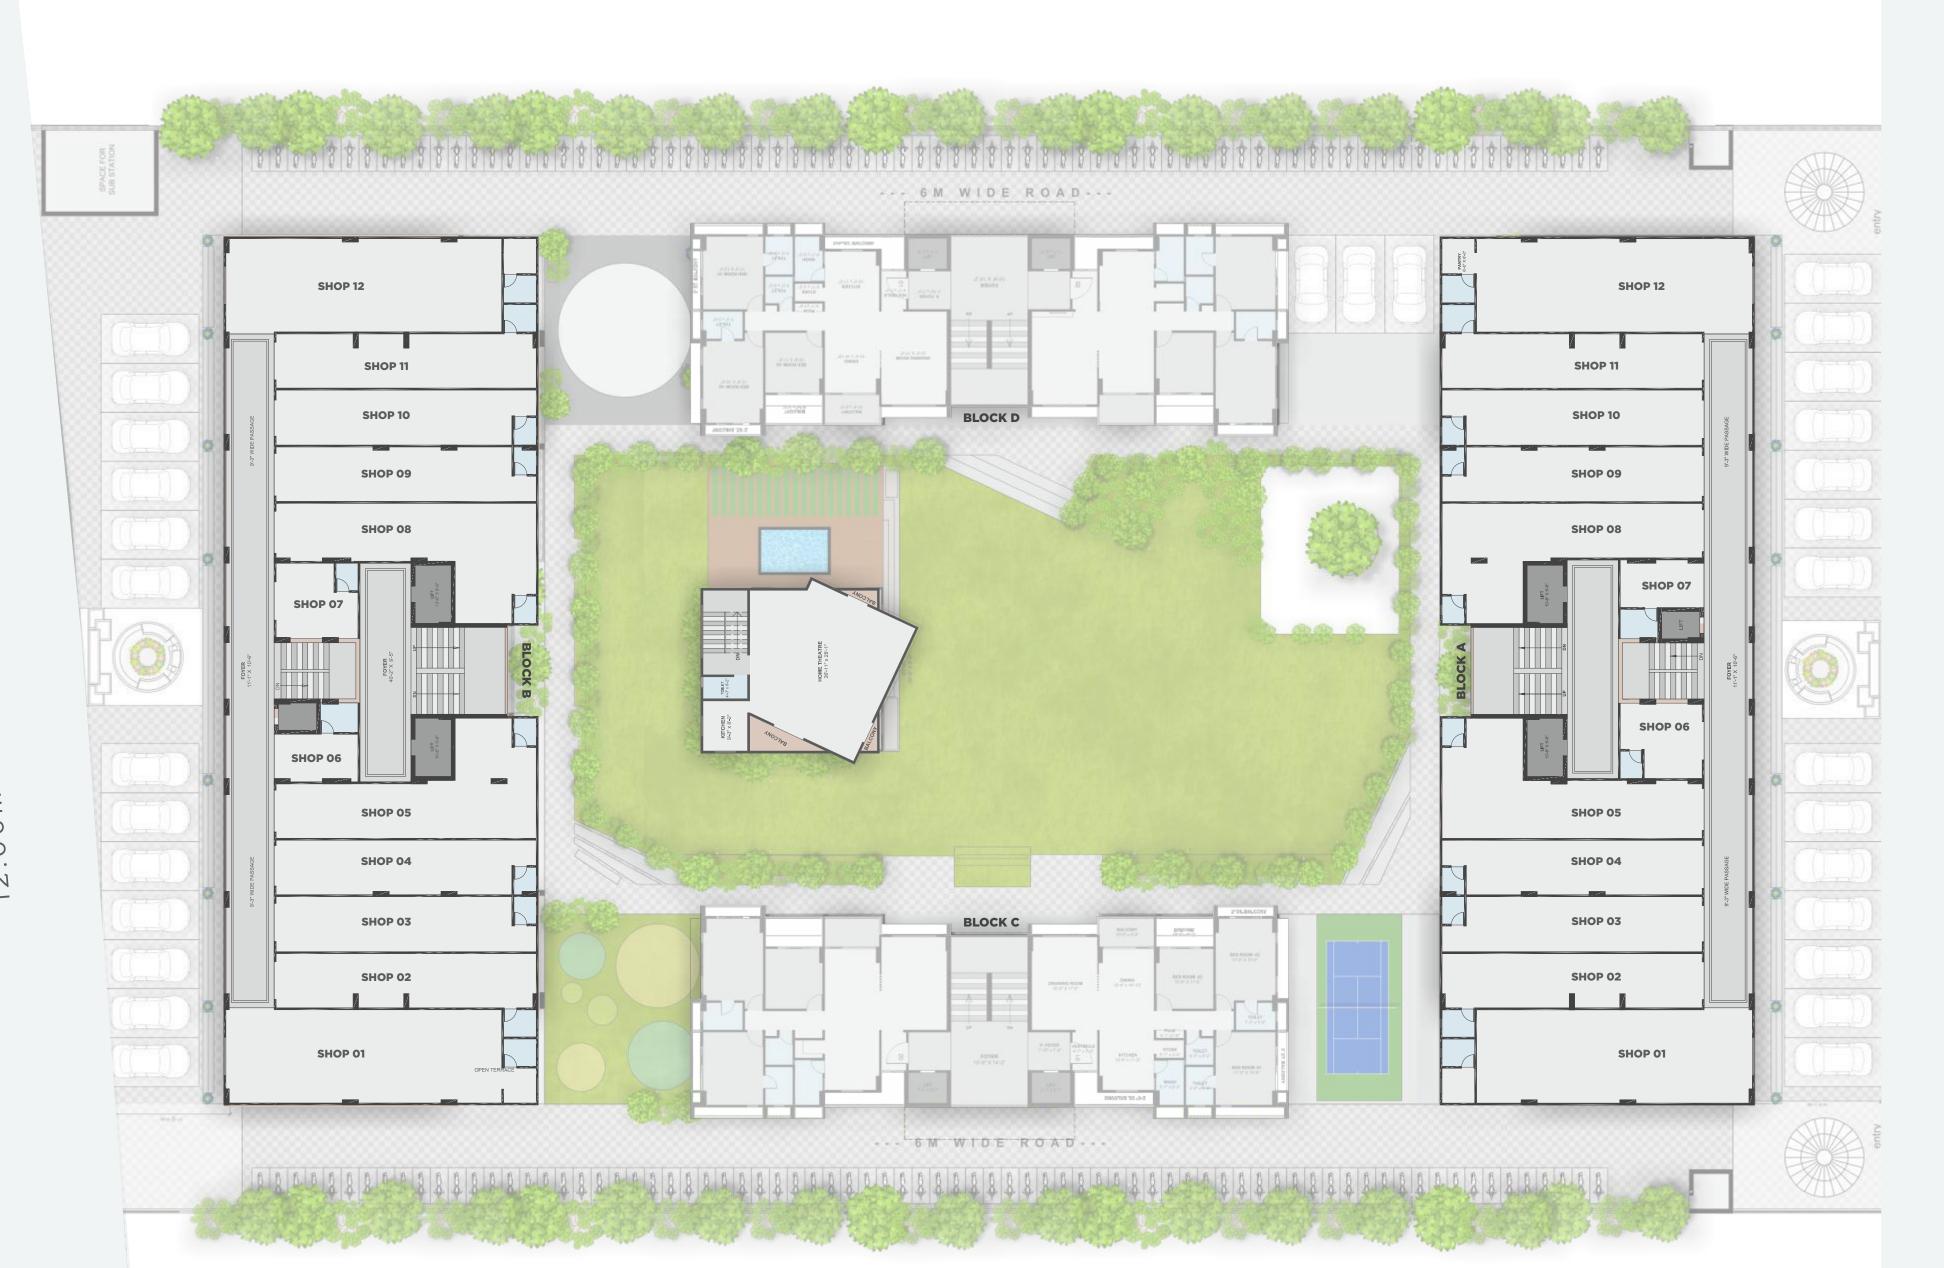

w off!



celestia







The Luxury of ocation

A top-notch location in the heart of the city that ensures upscale, well-appointed apartments with modern conveniences such as clubhouse, dedicated car parking, swimming pool, garden and more.



celestia

## Quiet Sophistication and



A complete, self-contained campus built with the best of facilities where every home is designed with demanding standards and sophistication.

Luxury has a new name - Celestia.



celestia



## Ground Floor Plan







SKATING AREA



**GARDEN WITH** KIDS PLAYING AREA



GAZEBO IN COMMON AREA



OUTDOOR GAMING PLAZA



PROVISION FOR CAR PARKING



LOUNGE IN BUILDING ENTRANCE FOYER



ACTIVITY AREA/ INDOOR OUTDOOR SPORTS CITIZEN SIT-OUT



**SENIOR** 



CLUB HOUSE WITH MINI THEATER & MANY MORE...



















18M. WIDE ROAD







# Typical Unit Plan Block A & B























celestia













# Typical Unit Plan Block C & D









## Specifications



- Quality controlled and earthquake resistant RCC frame work structure
- Two level basement parking
- Professionally water-proofed terrace

### **EXTERNAL & INTERNAL FINISHES**

- Polymer textured external walls with premium acrylic paint
- Brick cladding exterior walls
- Plastered internal wall with white cement-based putty
- AAC block masanary work.

#### FLOORING & TILING

- large size vitrified tiles in drawing, kitchen, passage & all bed rooms
  Designer tiles up to lintel level in all bathrooms and kitchen

#### DOOR & WINDOWS

- Veneer finished main door with premium hardcoreDoor in all bedrooms With Laminates on bot