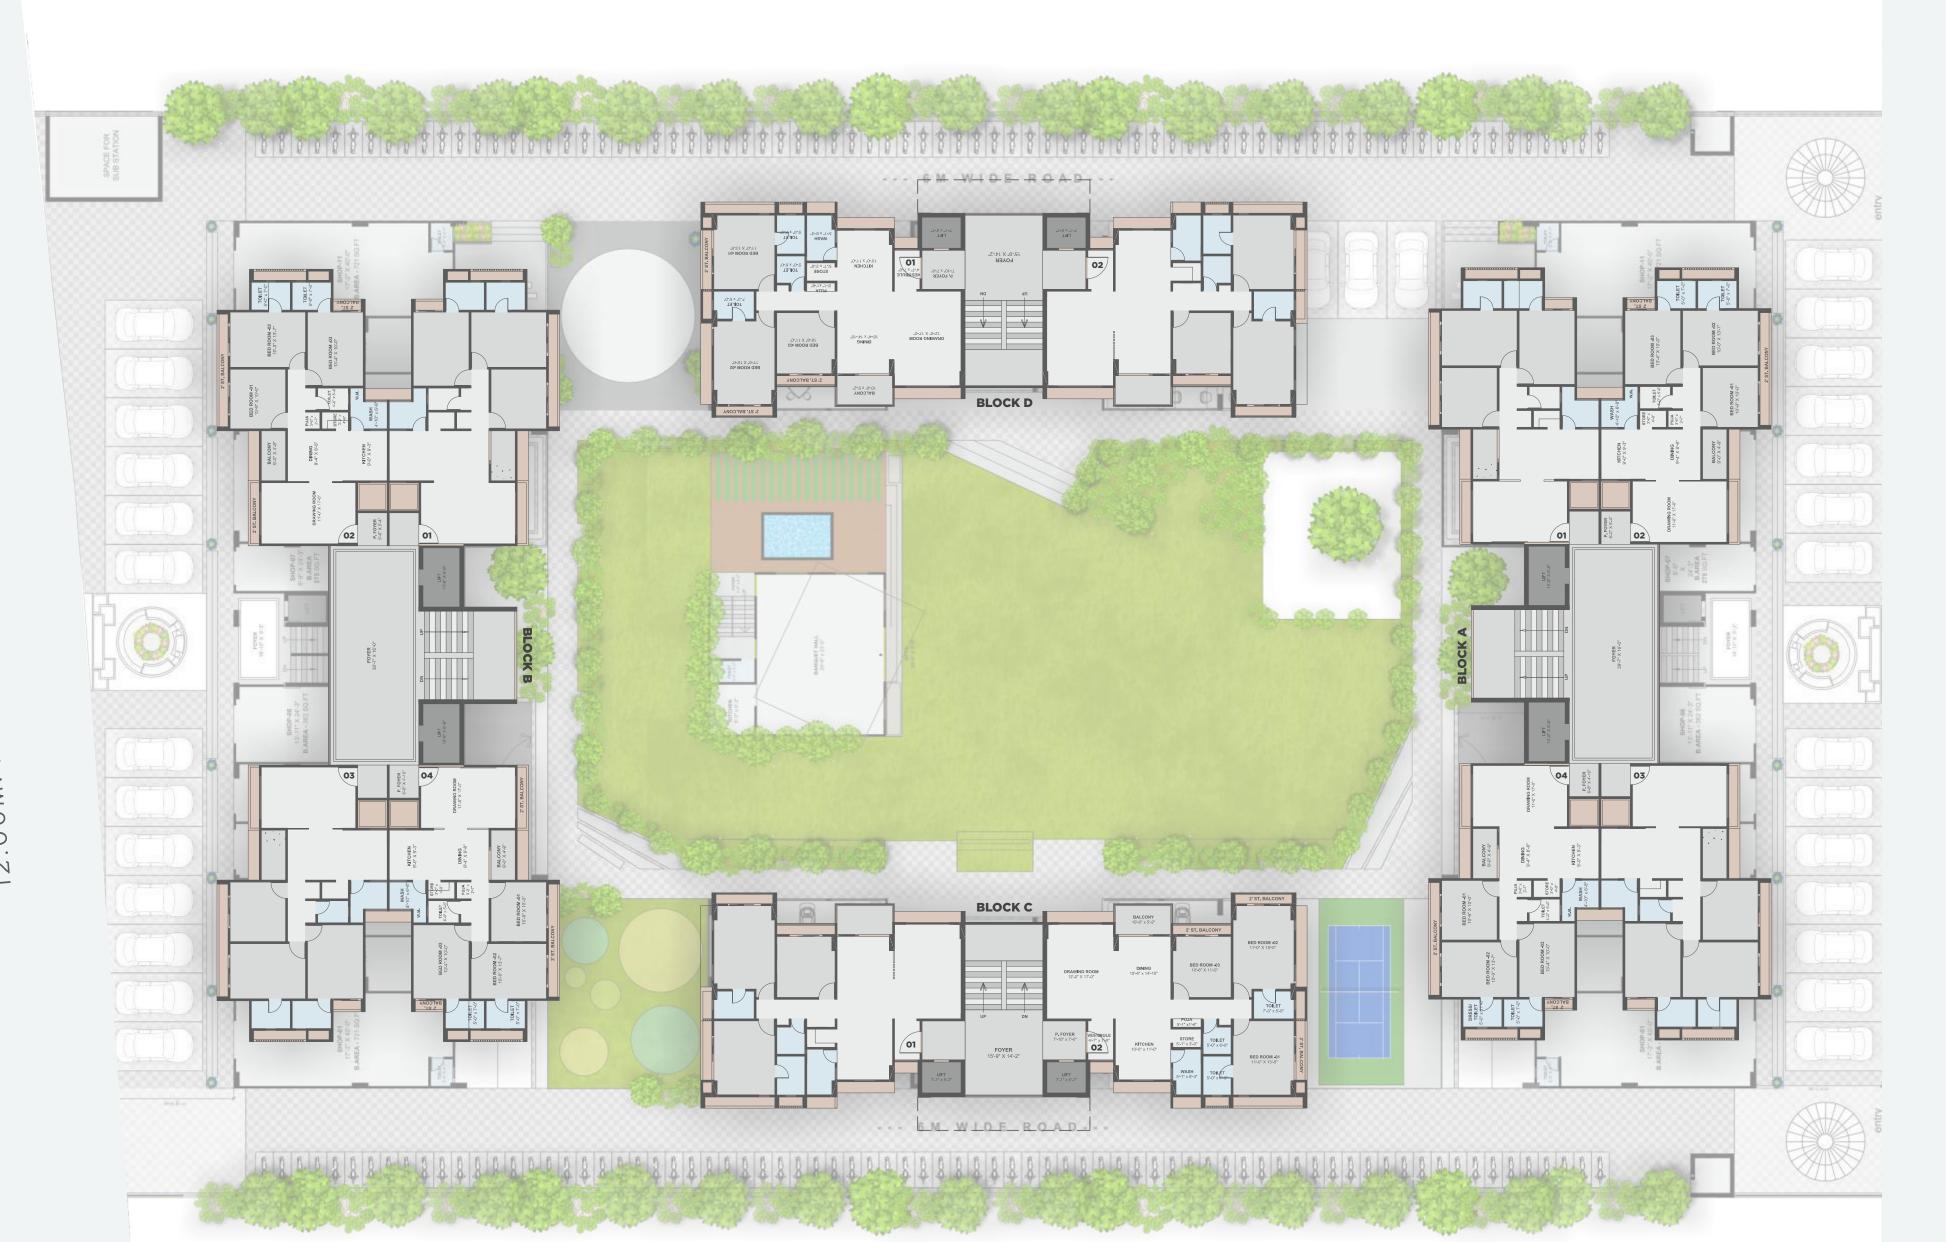

f!



celestia







The Luxury of ocation

A top-notch location in the heart of the city that ensures upscale, well-appointed apartments with modern conveniences such as clubhouse, dedicated car parking, swimming pool, garden and more.



celestia

## Quiet Sophistication and



A complete, self-contained campus built with the best of facilities where every home is designed with demanding standards and sophistication.

Luxury has a new name - Celestia.



celestia



## Ground Floor Plan







SKATING AREA



**GARDEN WITH** KIDS PLAYING AREA



GAZEBO IN COMMON AREA



OUTDOOR GAMING PLAZA



PROVISION FOR CAR PARKING



LOUNGE IN BUILDING ENTRANCE FOYER



ACTIVITY AREA/ INDOOR OUTDOOR SPORTS CITIZEN SIT-OUT



**SENIOR** 



CLUB HOUSE WITH MINI THEATER & MANY MORE...



















18M. WIDE ROAD







# Typical Unit Plan Block A & B























celestia













# Typical Unit Plan Block C & D









## Specifications



- Quality controlled and earthquake resistant RCC frame work structure
- Two level basement parking
- Professionally water-proofed terrace

### **EXTERNAL & INTERNAL FINISHES**

- Polymer textured external walls with premium acrylic paint
- Brick cladding exterior walls
- Plastered internal wall with white cement-based putty
- AAC block masanary work.

#### FLOORING & TILING

- large size vitrified tiles in drawing, kitchen, passage & all bed rooms
  Designer tiles up to lintel level in all bathrooms and kitchen

#### DOOR & WINDOWS

- Veneer finished main door with premium hardcoreDoor in all bedrooms With Laminates on both si