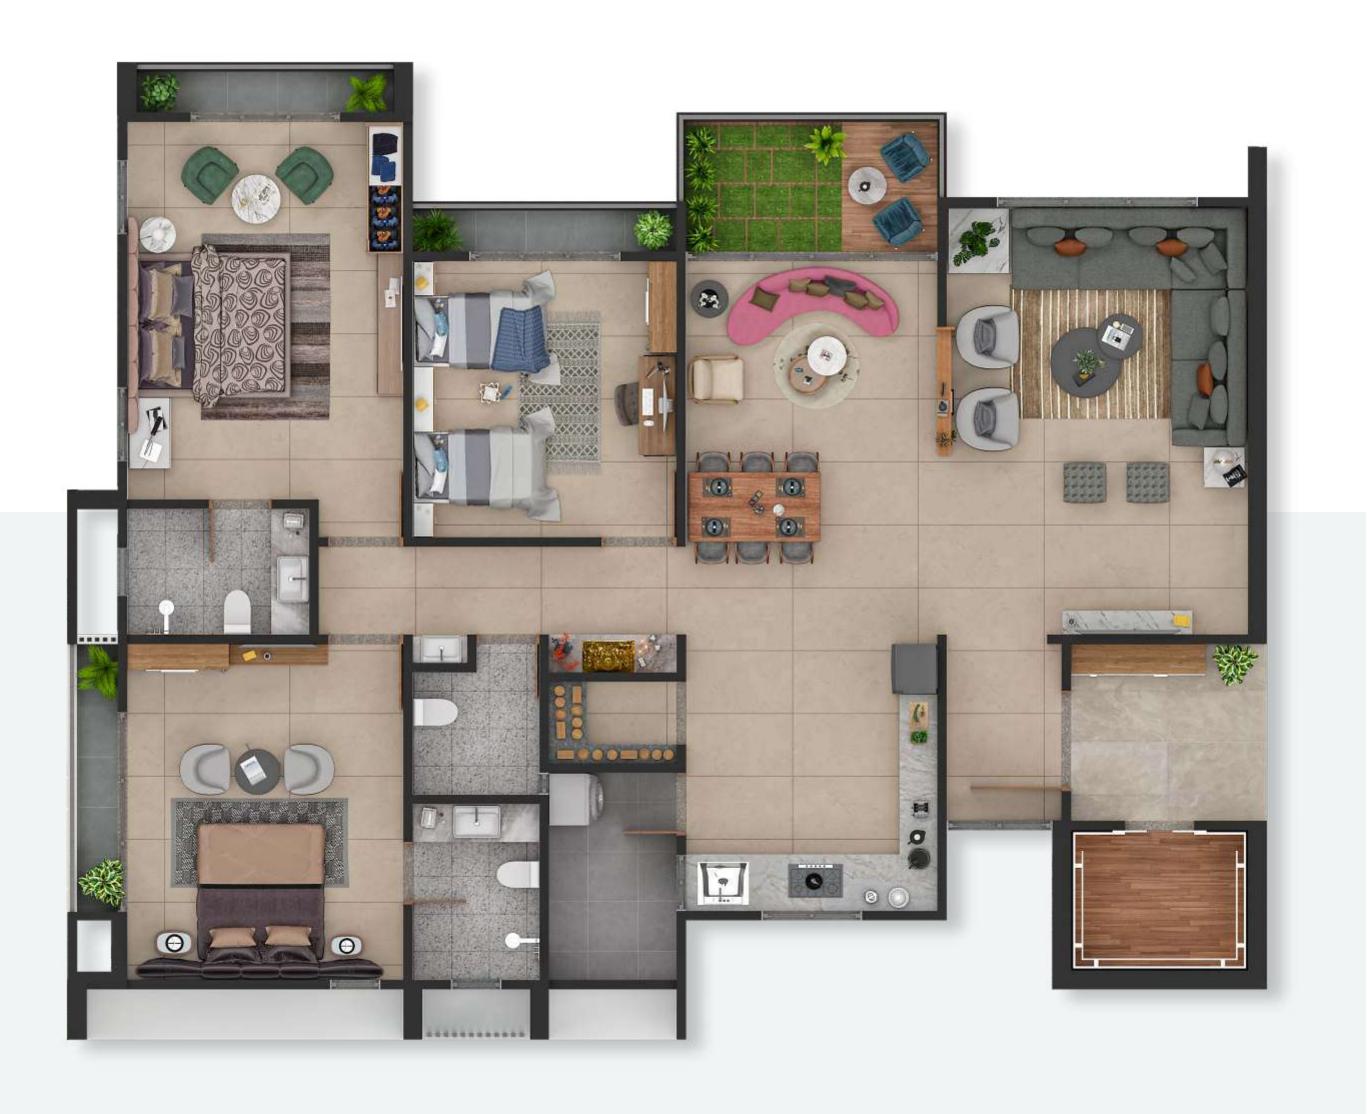

h modern conveniences such as clubhouse, dedicated car parking, swimming pool, garden and more.



celestia

## Quiet Sophistication and



A complete, self-contained campus built with the best of facilities where every home is designed with demanding standards and sophistication.

Luxury has a new name - Celestia.



celestia



## Ground Floor Plan







SKATING AREA



**GARDEN WITH** KIDS PLAYING AREA



GAZEBO IN COMMON AREA



OUTDOOR GAMING PLAZA



PROVISION FOR CAR PARKING



LOUNGE IN BUILDING ENTRANCE FOYER



ACTIVITY AREA/ INDOOR OUTDOOR SPORTS CITIZEN SIT-OUT



**SENIOR** 



CLUB HOUSE WITH MINI THEATER & MANY MORE...



















18M. WIDE ROAD







# Typical Unit Plan Block A & B























celestia













# Typical Unit Plan Block C & D









## Specifications



- Quality controlled and earthquake resistant RCC frame work structure
- Two level basement parking
- Professionally water-proofed terrace

### **EXTERNAL & INTERNAL FINISHES**

- Polymer textured external walls with premium acrylic paint
- Brick cladding exterior walls
- Plastered internal wall with white cement-based putty
- AAC block masanary work.

#### FLOORING & TILING

- large size vitrified tiles in drawing, kitchen, passage & all bed rooms
  Designer tiles up to lintel level in all bathrooms and kitchen

#### DOOR & WINDOWS

- Veneer finished main door with premium hardcoreDoor in all bedrooms With Laminates on both sides
- Good quality wooden jamb frame for all doors
  Premium quality aluminium section windows

- Main door video-door phone system
- CCTV sur