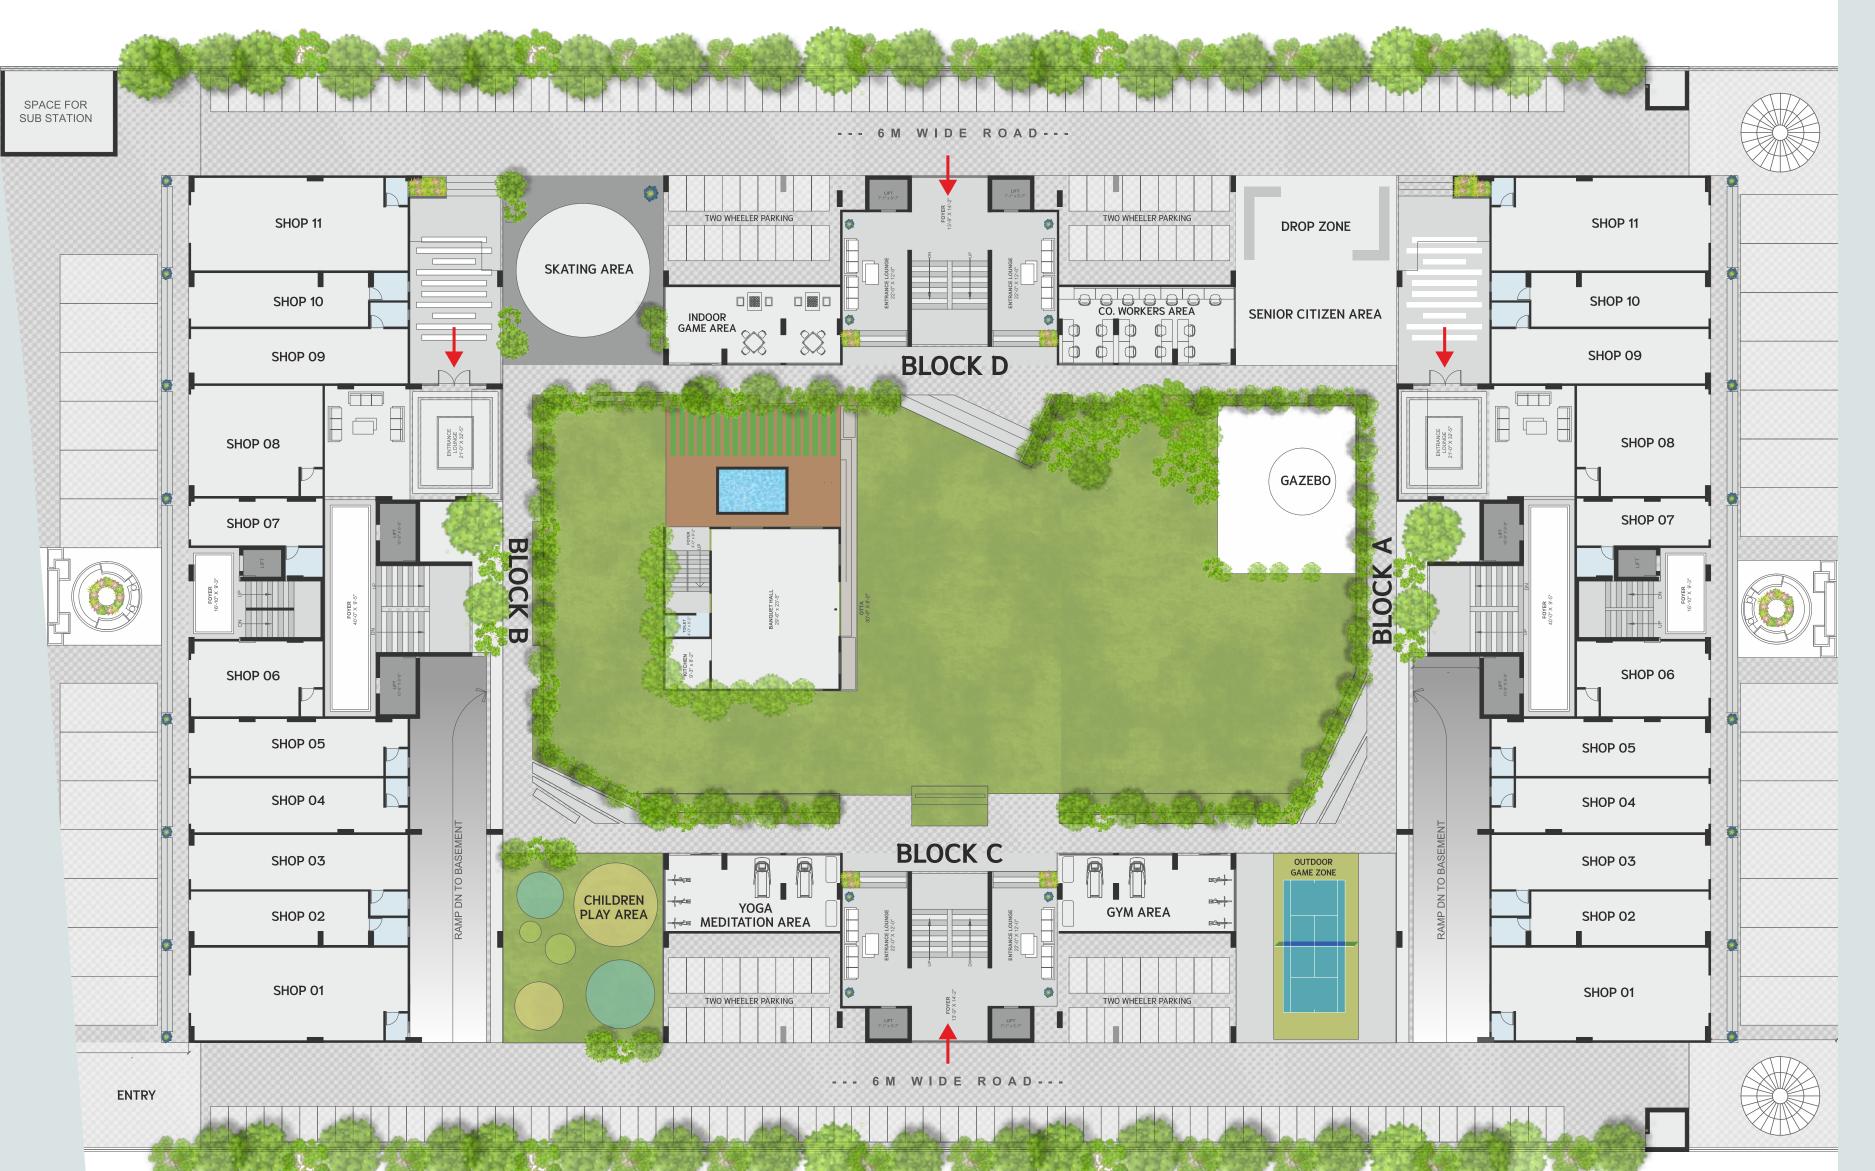

## Ground Floor Plan

SKATING AREA

**GARDEN WITH** KIDS PLAYING AREA

GAZEBO IN COMMON AREA

OUTDOOR GAMING PLAZA

PROVISION FOR CAR PARKING

LOUNGE IN BUILDING ENTRANCE FOYER

ACTIVITY AREA/ INDOOR OUTDOOR SPORTS CITIZEN SIT-OUT

**SENIOR** 

CLUB HOUSE WITH MINI THEATER & MANY MORE...

18M. WIDE ROAD